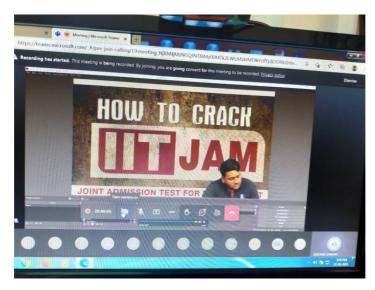

#### v) Brief Summary of Events/ Sessions:

The workshop started with the introductory speech of Prof. S.N.Shinde, Vice-Principal. In first session Prof. Dadasaheb Sondge explained marking scheme of CSIR NET examination in Life sciences with its syllabus and weightage. He also discussed eligibility criteria of BARC (Biosciences), DBT, ICMR-JRF, SET, etc. exams.

In second session Prof. Digambar Jagtap discussed the details of the syllabus of life science including Botany, Zoology, Microbiology, Biotechnology, Genetics, Ecology, Evolution, etc and frequently asked questions in various competitive exams with suitable example. He also discussed age limits of various JRF and competitive examinations in Life sciences.

## **C)** Geotagged Photographs/ Screenshots

Prof. Digambar Jagtap while delivering the lecture

Prof. Dadasaheb Sondge while delivering the lecture