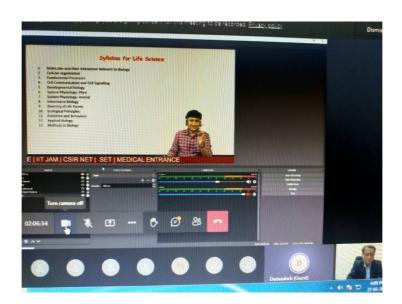

In second session Prof. Digambar Jagtap discussed the details of the syllabus of life science including Botany, Zoology, Microbiology, Biotechnology, Genetics, Ecology, Evolution, etc and frequently asked questions in various competitive exams with suitable example. He also discussed age limits of various JRF and competitive examinations in Life sciences.

## **C)** Geotagged Photographs/ Screenshots

Prof. Digambar Jagtap while delivering the lecture

Prof. Dadasaheb Sondge while delivering the lecture