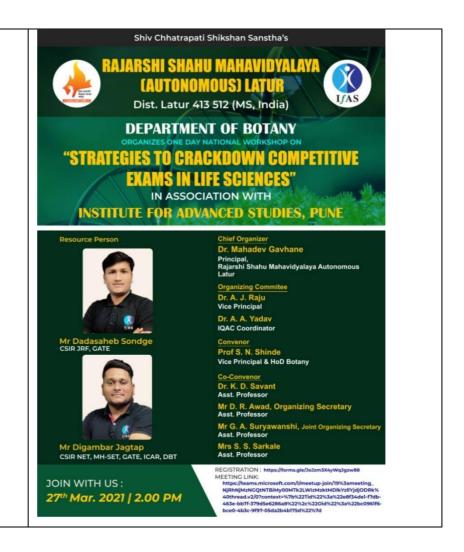

## Shiv Chhatrapati Shikshan Sanstha's Rajarshi Shahu Mahavidyalaya (Autonomous), Latur

## **Department of Botany**

| 1) Title of Programme:             |                  | One Day Nat                      | ional worksho   | p on         |
|------------------------------------|------------------|----------------------------------|-----------------|--------------|
|                                    |                  | "Strategies to                   | Crackdown C     | Competitive  |
|                                    |                  | Exams in Lif                     | e Sciences"     |              |
| 2) Name of Organizing Depa         | artment/Unit:    | Botany                           |                 |              |
| 3) Name of the Coordinator(        | s)/ Convener(s)/ | 1. Dr. Mahad                     | lev Gavhane- (  | Chief        |
| Organizer(s) of the Program        | me:              | Organizer                        |                 |              |
|                                    |                  | 2.Prof.S.N.Sl                    | ninde-Convene   | er           |
|                                    |                  | 3.Dr.K.D.Sav                     | vant- Co-Conv   | ener         |
|                                    |                  | 4. Mr. D.R.A                     | wad- Organizi   | ng secretary |
|                                    |                  | 5.Shri.G.A.S                     | uryawanshi-Jo   | int          |
|                                    |                  | Organizing S                     | ecretary        |              |
| 4) Date(s) of the Programme        | :                | 27-03-2021                       |                 |              |
| 5) Venue/Mode:                     |                  | Online Micro                     | osoft Teams Pl  | atform       |
| 6) Target Group:                   |                  | B.Sc. and M                      | . Sc. students  |              |
| 7) Number of Participants:         |                  | Male                             | Female          | Total        |
| A separate list with               | Teaching         | 07                               | 01              | 08           |
| signatures be maintained in        | Non-Teaching     |                                  |                 |              |
| the department/Unit)               | Students         | 98                               | 141             | 239          |
| 8) Name(s) and details of Resource |                  | Prof. Dadasaheb Sondge, IFAS and |                 |              |
| Person(s), if any:                 |                  | Prof Digamb                      | er Jagtap , IFA | AS PUNE.     |
| 9) Total Expenditure for the       | Programme:       | NA                               |                 |              |
| 10) Source of Funding:             |                  | NA                               |                 |              |

#### i) Title

One Day National workshop on "Strategies to Crackdown Competitive Exams in Life Sciences"

### D) Brochure of the Workshop:

Brochure of the Workshop